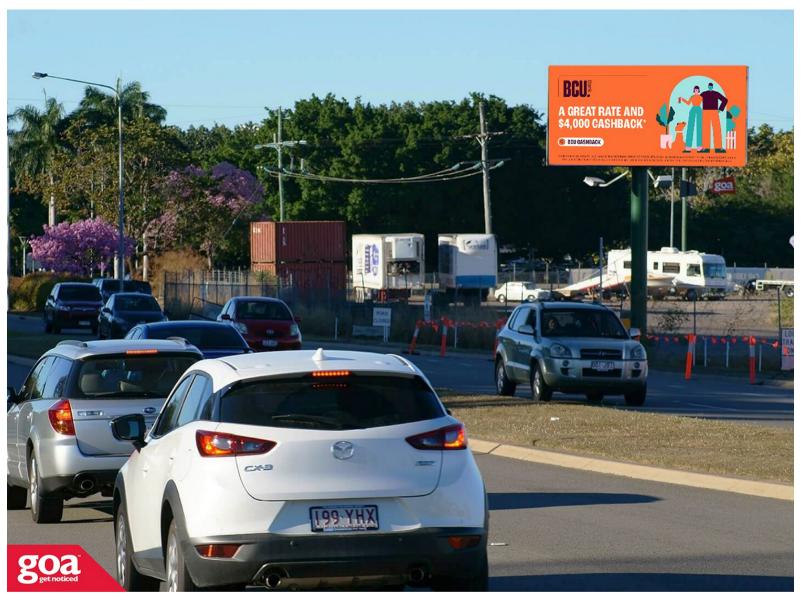

Saunders St, Townsville - Inbound **4810 0009** 

6.00m x 3.00m

Illuminated

This CLASSIC 6x3m billboard is on the right side of the road at the junction of two main exits approx. 5 km from Townsville's CBD. It's directly opposite Queensland Country Bank Stadium and is visible travelling into town from the southern suburbs of Townsville and the Bruce Highway. Mounted on a single pole and illuminated to ensure visibility this site offers great potential to advertisers in one of Queensland's largest regional centres.